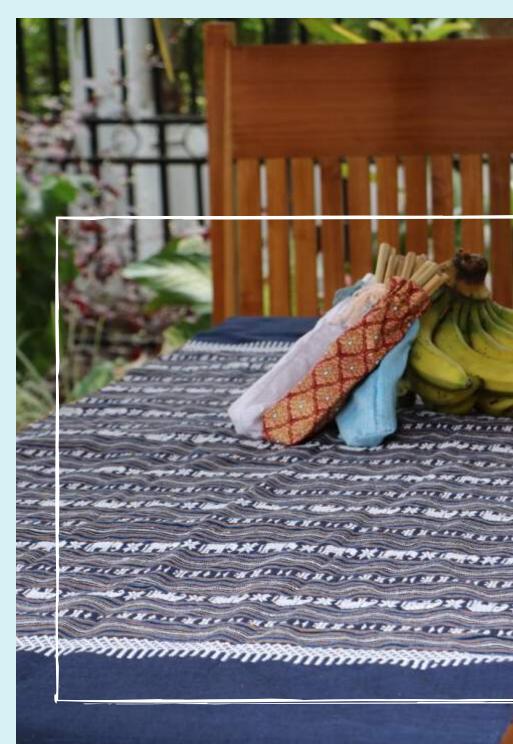

## ELEPHANT TABLE CLOTH

Elephant hand woven design on a dark blue background cloth.

Cotton and polyester 206\*78m