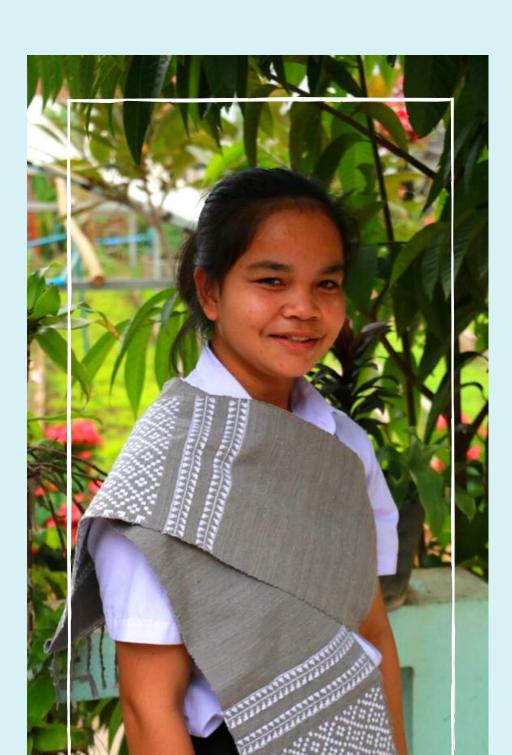

#### CEREMONY WRAP

Wrap for special occasion: baci ceremony,
wedding, pagoda ritual
Cotton and polyesther, or all polyester wrap
Traditional woven patternson the wrap.
180\*18 cm

50.000 kip

#### Who is she?

"Korlee is 18. She loves weaving and practices her art with deep focusing. She wants to become a professional weaver once her time at the school is over"