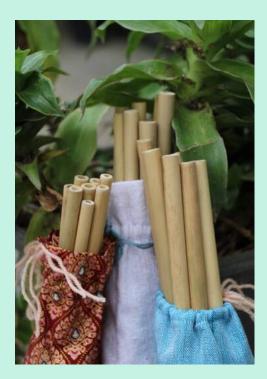

## BAMBOO STRAWS

Homemade Bamboo Straws Each fabric bag contains 8 straws

50.000 kip per package