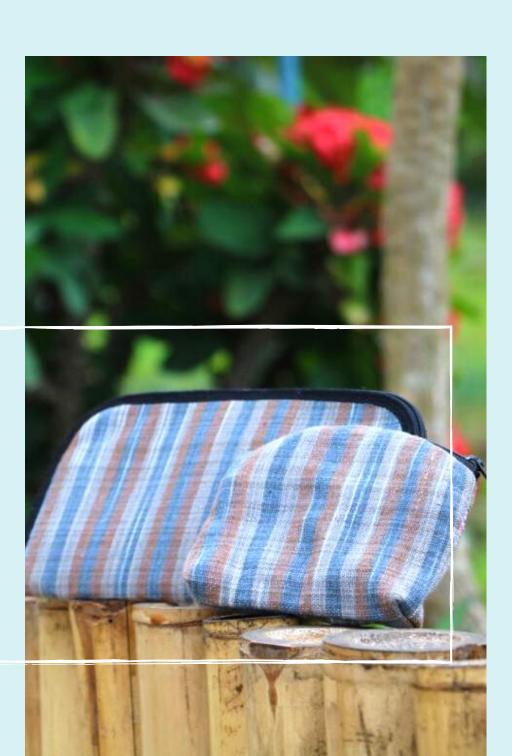

# WALLET COIN PURSE

Wallet with card and coin spaces
Cotton and polyester with zip
22\*12 cm
70.000 kip

Coin purse Cotton and polyester with zip  $10^{13}$  cm 15.000 kip