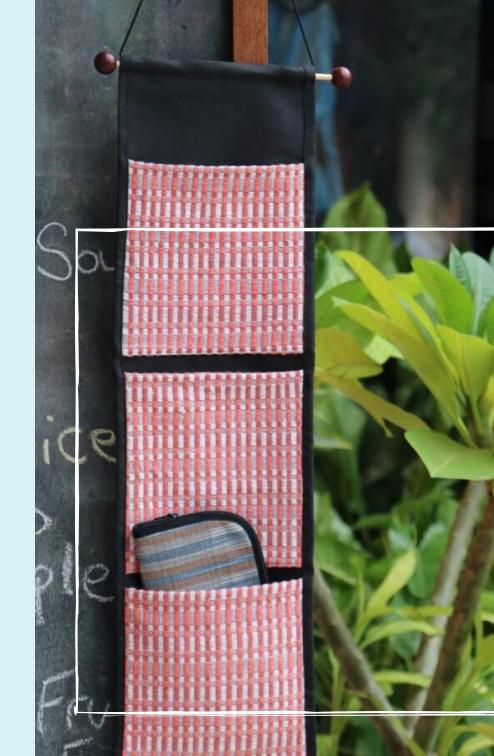

## LETTER HANGER

Three pocket letter hanger Cotton, polyester and wood 64 cm length

FACEBOOK AND TRIPADVISOR:

@LUANGPRABANGDEAFMUTECOMMUNITY

HTTP://DEAF-MUTE-

LUANGPRABANG.MYSTRIKINGLY.COM/

TEL: 02095134648