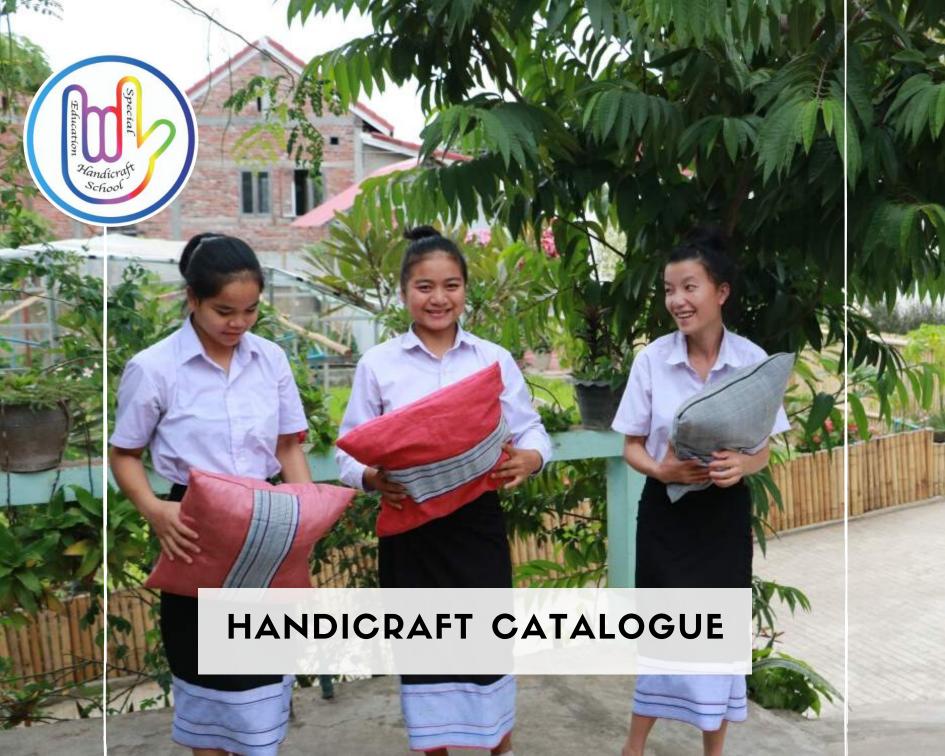

# SCHOOLGIRL'S PILLOW

Another use of the laotian girls' uniform design!

Cotton and polyester square pillow cover, with zip

40\*40cm