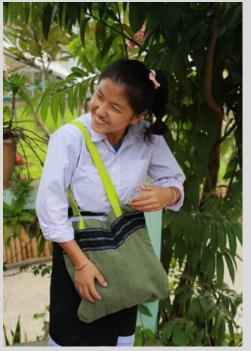

## TOTE BAG

Cotton and polyester bag, with inside pocket 38\*38 cm

100.000 kip