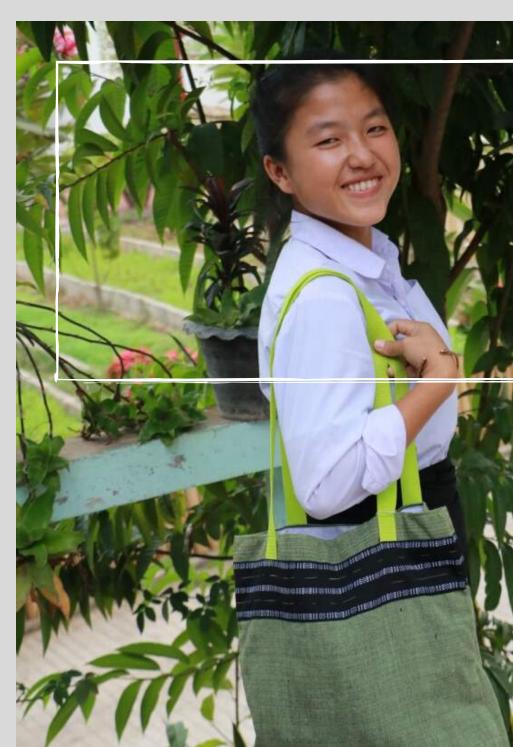

## TOTE BAG

Cotton and polyester bag, with inside pocket 38\*38 cm

100.000 kip