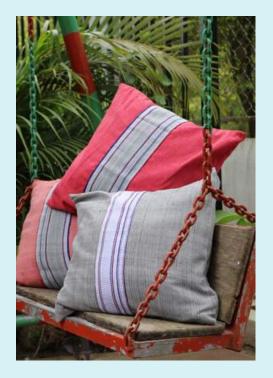

# SCHOOLGIRL'S PILLOW

Another use of the laotian girls' uniform design!

Cotton and polyester square pillow cover, with zip

40\*40cm