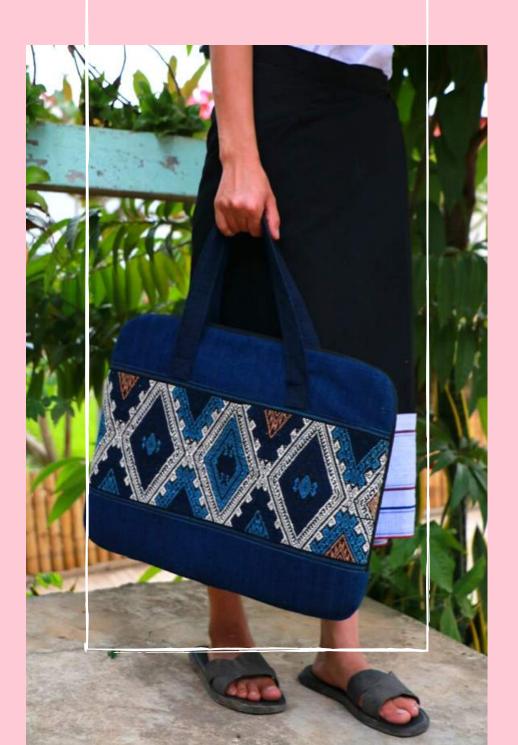

## BAMBOO STRAWS

Homemade Bamboo Straws Each fabric bag contains 8 straws

50.000 kip per package





# SCHOOLGIRL'S PILLOW

Another use of the laotian girls' uniform design!

Cotton and polyester square pillow cover, with zip

40\*40cm





## TOTE BAG

Cotton and polyester bag, with inside pocket 38\*38 cm

100.000 kip

#### Who is she?

"Phoud is 15. She has been training to weave for 2 years, and wishes to become a tailor. She is found of cinema!"





#### LAPTOP BAG

Cotton and polyester cover, with zip  $42^*33$  cm 180.000 kip

#### Who is she?

"Korlee is 18. She loves weaving and practices her art with deep focusing. She wants to become a professional weaver once her time at the school is over"





#### **PEARL BAG**

Flap bag with closing pearl.

Cotton and polyester

20\*30 cm

50.000 kip





#### **APRON**

Cooking apron, with front pocket Cotton and polyester 40.000 kip

#### Who is she?

"Maihua is 18. She is a weaving and sewing apprentice, and wishes to design clothes. She also does very good bamboo soup!"





## RICE FIELD SCARF

Cotton and polyester 55 cm width 100.000 kip

#### Who is she?

"Noy is 18. She is very enthousiastic about weaving! However she is also into the catering professions."

## SUNDAY SCARF

Soft