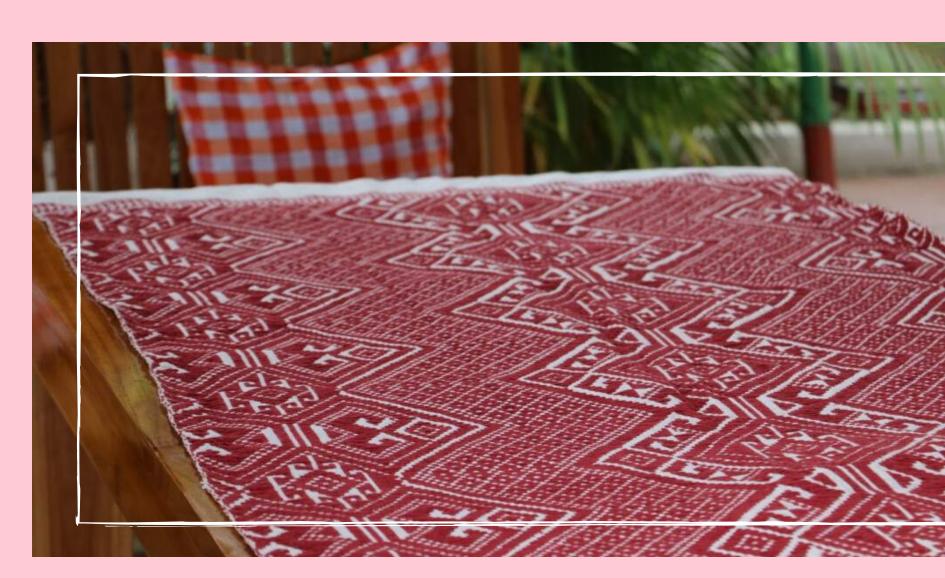

## CHILI TABLE CLOTH

Red and white table cloth Rectangular shaped All cotton 110\*160 cm