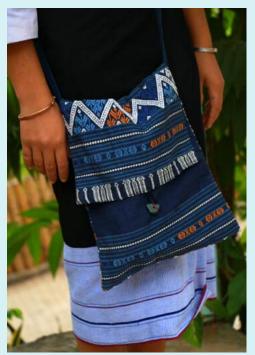

#### **PEARL BAG**

Flap bag with closing pearl.

Cotton and polyester

20\*30 cm

50.000 kip