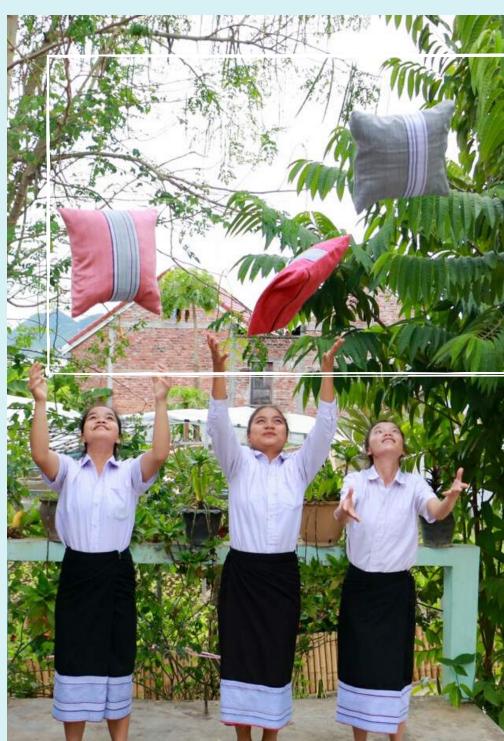

# SCHOOLGIRL'S PILLOW

Another use of the laotian girls' uniform design!

Cotton and polyester square pillow cover, with zip

40\*40cm